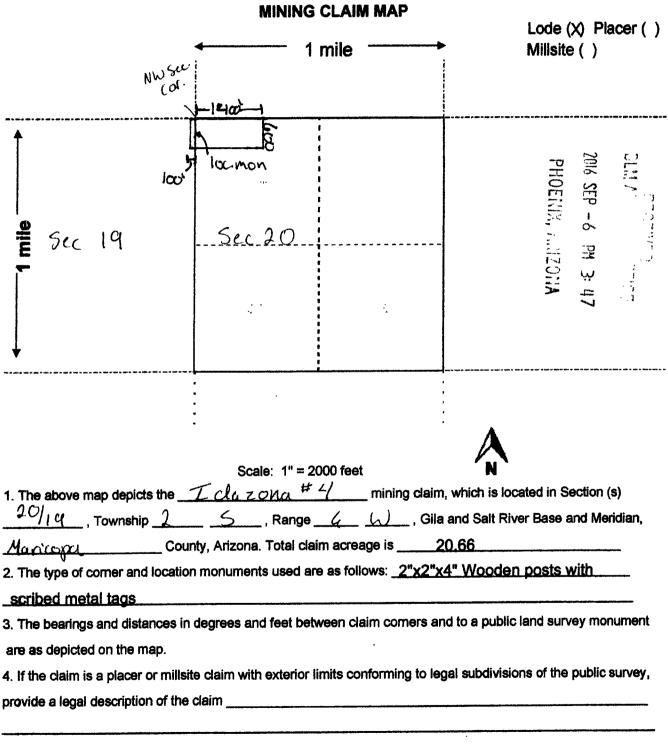

all right, title or interest in the following real property situated in Maricopa County, Arizona:

AMC 439388 Idazona #1, 20 Acre Lode Claim, Township 2 S, Range 6 W, Section 19, NE Corridor AMC 439389 Idazona #2, 20 Acre Lode Claim, Township 2 S, Range 6 W, Section 19, NE Corridor AMC 439390 Idazona #3, 20 Acre Lode Claim, Township 2 S, Range 6 W, Section 19, NE Corridor AMC 439391 Idazona #4, 20 Acre Lode Claim, Township 2 S, Range 6 W, Sec. 19, NE Cor, Sec. 20, NW Cor