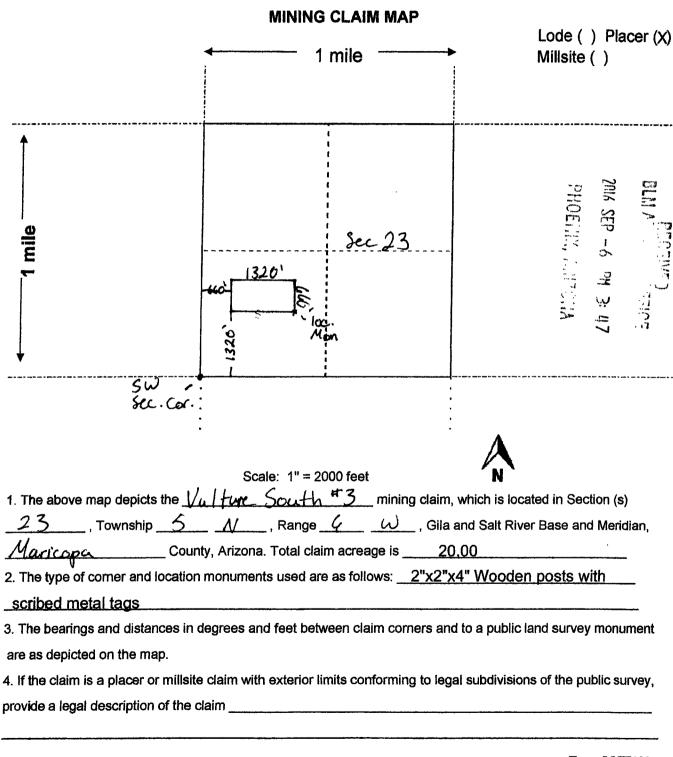

all right, title or interest in the following real property situated in Maricopa County, Arizona:

Claim: AMC #439397 Vulture South #6, 20 Acre Placer Claim

Legal Description: Township 5 N, Range 6W, Section 23, NE and NW Corridor