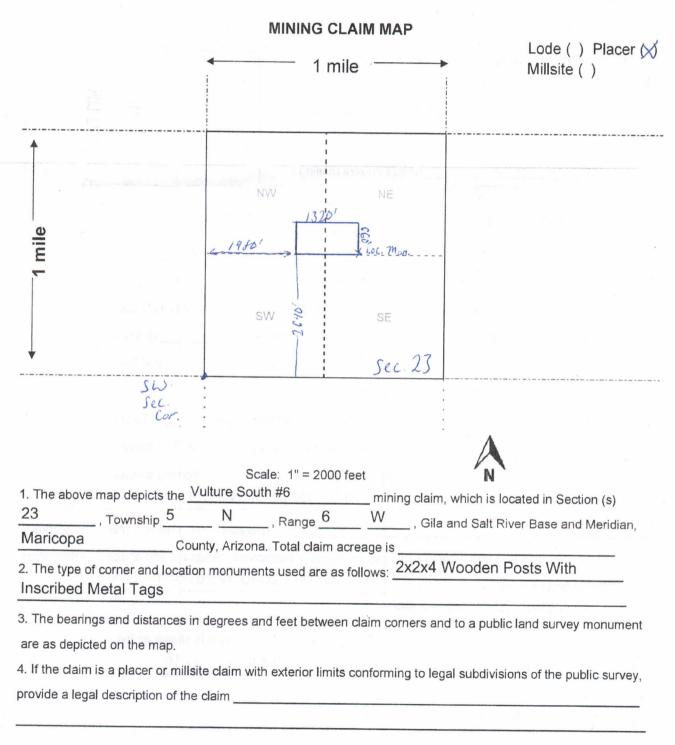

#### DECISION

TIM THORNTON 1901 SE 16TH ST MOORE, OK 73160-8021 This decision affects those claims

shown in the block below.

AMC439397 VULTURE SOUTH #6

## MINING CLAIMS DECLARED FORFEITED

The mining claims listed above have been declared forfeited as of September 1, 2018, for failure to timely file the required maintenance fee payment or small miner's maintenance fee waiver (waiver).