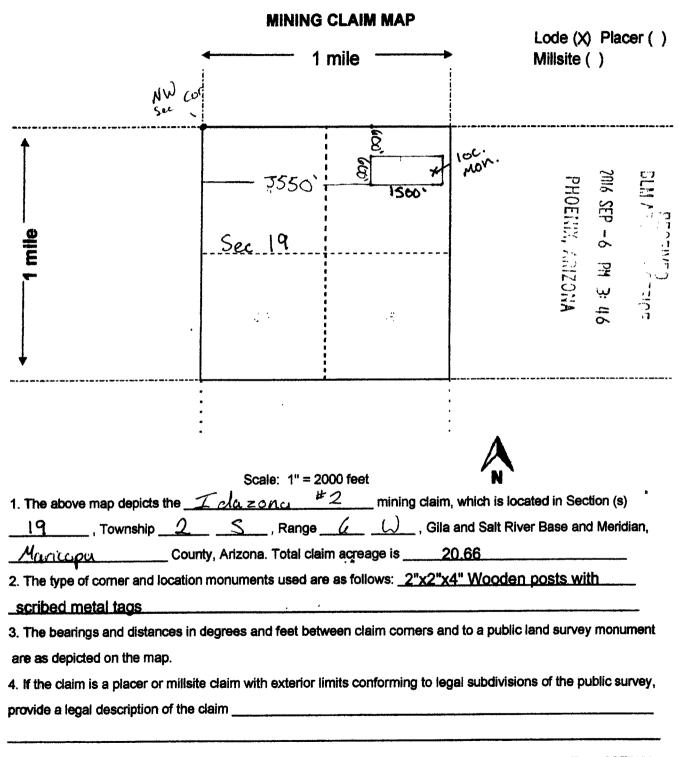

all right, title or interest in the following real property situated in Maricopa County, Arizona:

AMC 439388 Idazona #1, 20 Acre Lode Claim, Township 2 S, Range 6 W, Section 19, NE Corridor AMC 439389 Idazona #2, 20 Acre Lode Claim, Township 2 S, Range 6 W, Section 19, NE Corridor AMC 439390 Idazona #3, 20 Acre Lode Claim, Township 2 S, Range 6 W, Section 19, NE Corridor AMC 439391 Idazona #4, 20 Acre Lode Claim, Township 2 S, Range 6 W, Sec. 19, NE Cor, Sec. 20, NW Cor

Exempt per A.R.S. 11-1134-A6

Executed this this 2017

Grantor - Steve Karolyi

STATE OF

Arizona

**COUNTY OF** 

Maricopa

This instrument was acknowledged before me this 2014 day of MWW., 2017 by:

**Notary Public** 

My Commission Expires:

VOV.5.2070

Notary Public in and for State of Arizona 519618

My Commission Expires Nov 05, 2020

ENTERED INTO COMPUTER 10 4/7/17
AMC 439388 already transferred 3/29 - 17 4/13/17

### **Bureau of Land Management**

The following deed is a re-submittal with corrections to the deed filed 03/27/17 9:22. Error in County and AMC#'s.

AMC 439388 Idazona #1

AMC 439389 Idazona #2

AMC 439390 Idazona #3

AMC 439391 Idazona #4

20 Acre Lode Claims, Township 2 S, Range 6 W, Section 19 & 20

CORRECTION: Properties are located in: Maricopa County, Arizona Please replace the previously filed QC deed with this corrected deed.

Thank you for your assistance,

Steve Karolyi

Mine Finder Gold

(623) 374-5413

PHOENIX, ARIZONA

2017 MAR 31 A 9 22

CLM AZ STATE OFFICE