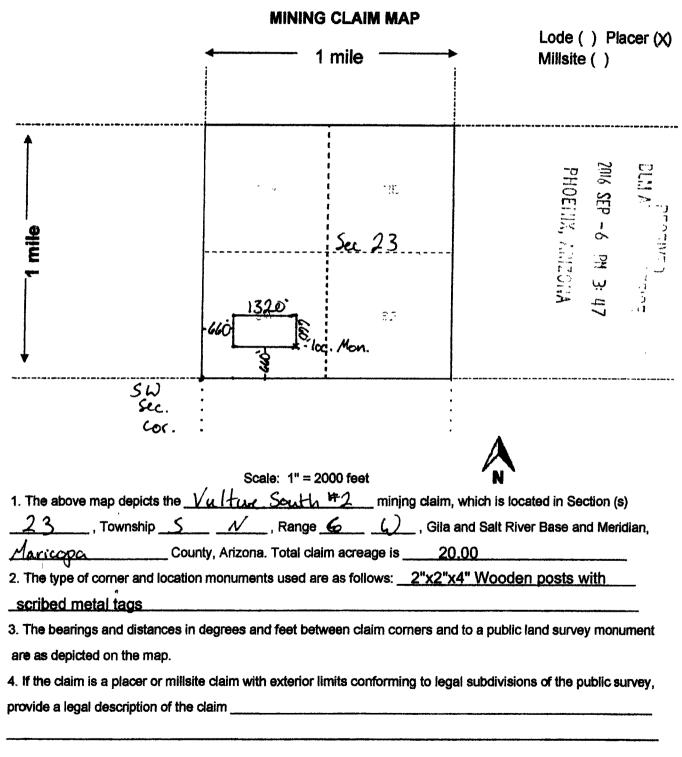

all right, title or interest in the following real property situated in Maricopa County, Arizona:

Claim: AMC #439397 Vulture South #6, 20 Acre Placer Claim

Legal Description: Township 5 N, Range 6W, Section 23, NE and NW Corridor