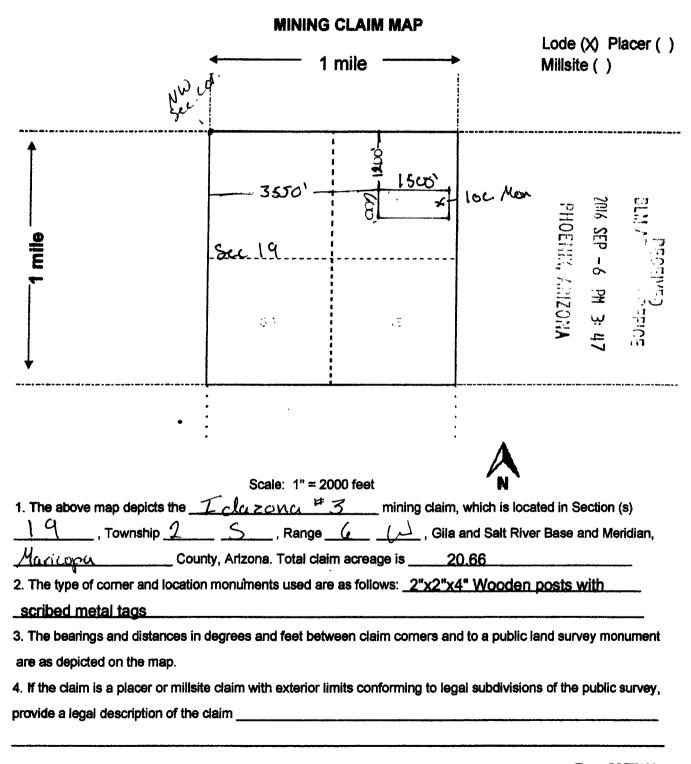

all right, title or interest in the following real property situated in Maricopa County, Arizona:

AMC 439388 Idazona #1, 20 Acre Lode Claim, Township 2 S, Range 6 W, Section 19, NE Corridor AMC 439389 Idazona #2, 20 Acre Lode Claim, Township 2 S, Range 6 W, Section 19, NE Corridor AMC 439390 Idazona #3, 20 Acre Lode Claim, Township 2 S, Range 6 W, Section 19, NE Corridor AMC 439391 Idazona #4, 20 Acre Lode Claim, Township 2 S, Range 6 W, Sec. 19, NE Cor, Sec. 20, NW Cor