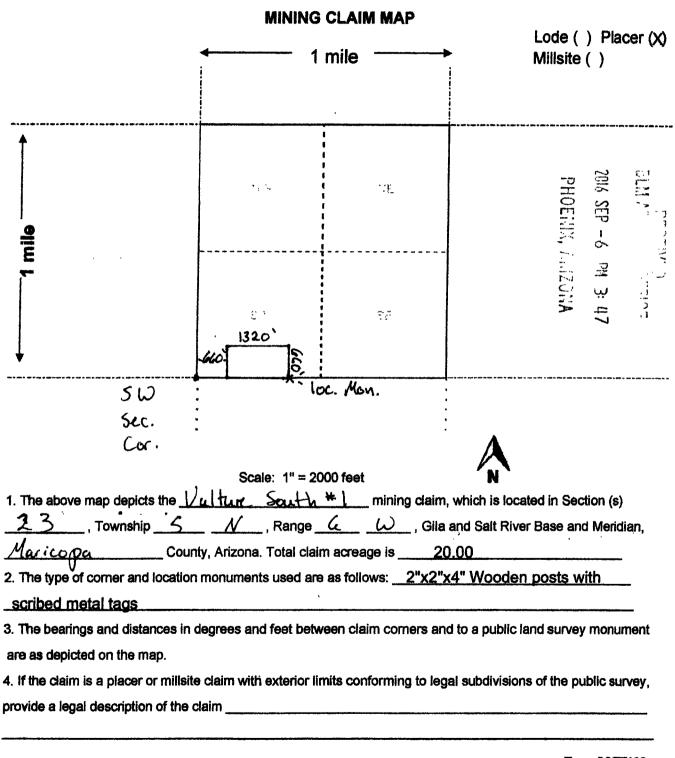

### **DECISION**

CAMERON BENSON 11432 N 32ND PL PHOENIX, AZ 85028-2004 This decision affects those claims shown

in the block below.

AMC439393 VULTURE SOUTH #2

all right, title or interest in the following real property situated in Maricopa County, Arizona:

Claim: AMC #439397 Vulture South #6, 20 Acre Placer Claim

Legal Description: Township 5 N, Range 6W, Section 23, NE and NW Corridor