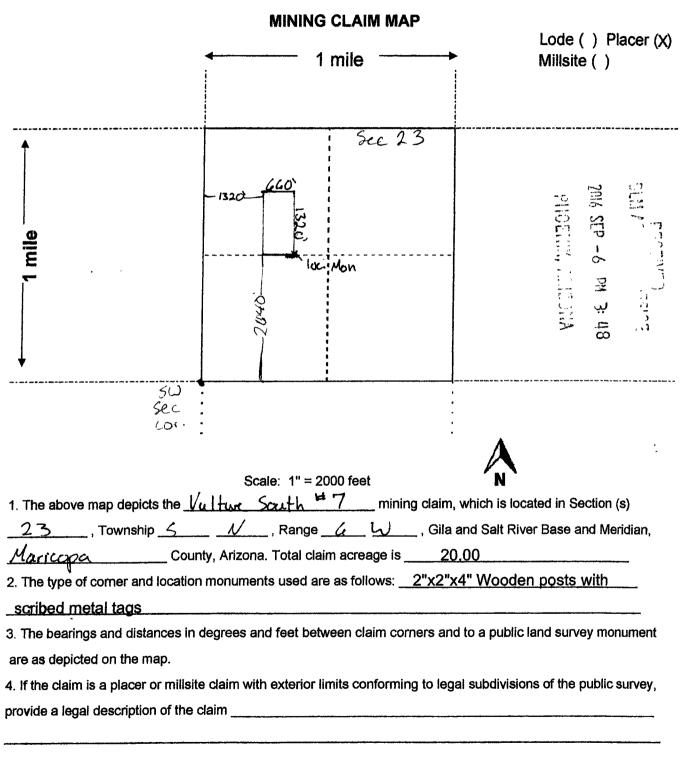

all right, title or interest in the following real property situated in Maricopa County, Arizona:

AMC # 439398 Vulture South #7 20 Acre Placer Claim, Township 5 N, Range 6 W, Section 23, NW Corridor

Exempt per A.R.S. 11-1134-A6