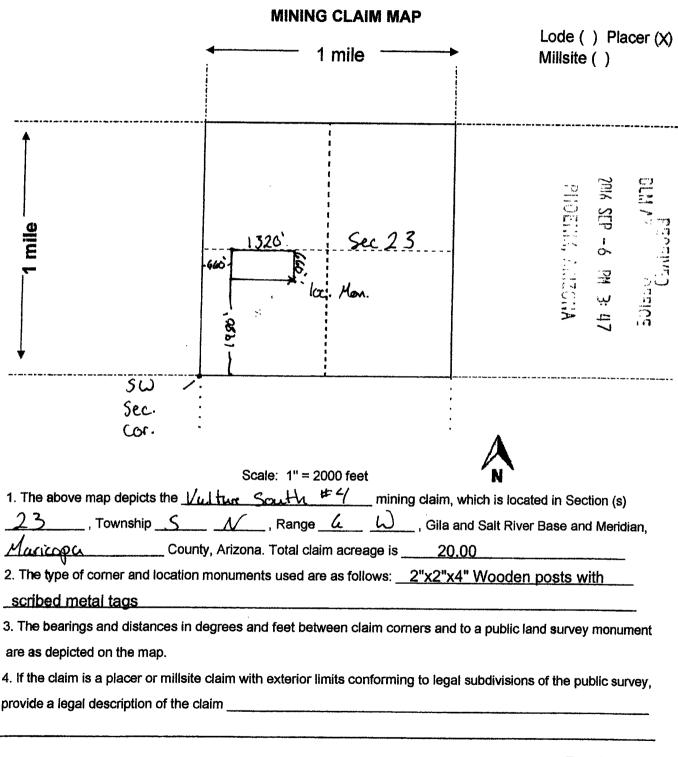

### **DECISION**

CHARLES CURTIS & JAIME VILLARREAL:

8120 SAINT CLAIR RD

LAINGSBURG, MI 48848-9461

This decision affects those claims shown

in the block below.

AMC439395, AMC439802, AMC440733, AMC441665 VULTURE SOUTH #4, BUMBLEBEE CREEK #3, BAXTER, DOUBLE EABLE MINE