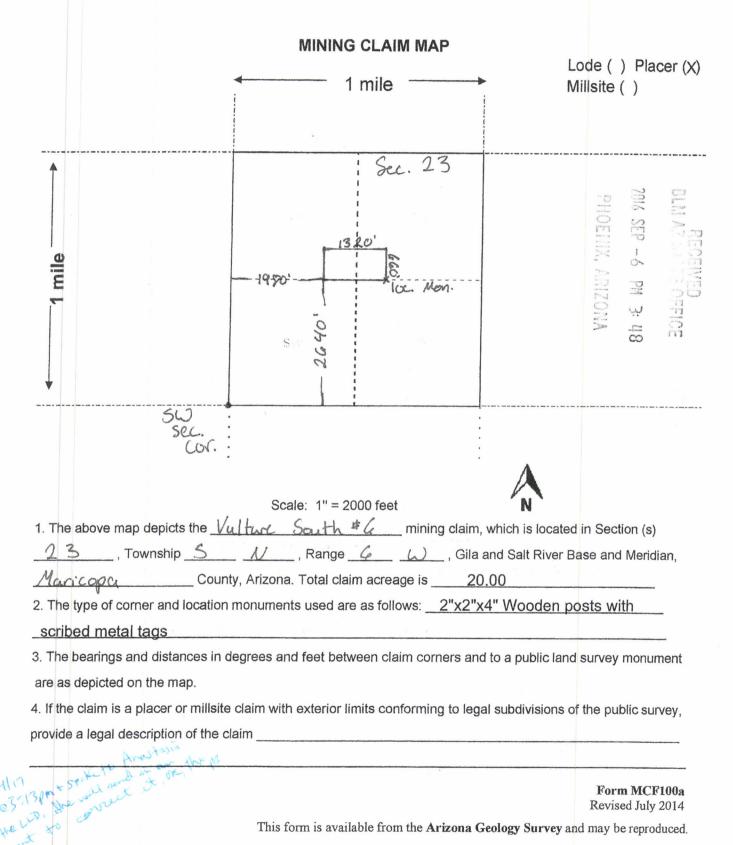

all right, title or interest in the following real property situated in Maricopa County, Arizona:

AMC # 439398 Vulture South #7 20 Acre Placer Claim, Township 5 N, Range 6 W, Section 23, NW Corridor

Exempt per A.R.S. 11-1134-A6

all right, title or interest in the following real property situated in Maricopa County, Arizona:

Claim: AMC #439397 Vulture South #6, 20 Acre Placer Claim

Legal Description: Township 5 N, Range 6W, Section 23, NE and NW Corridor