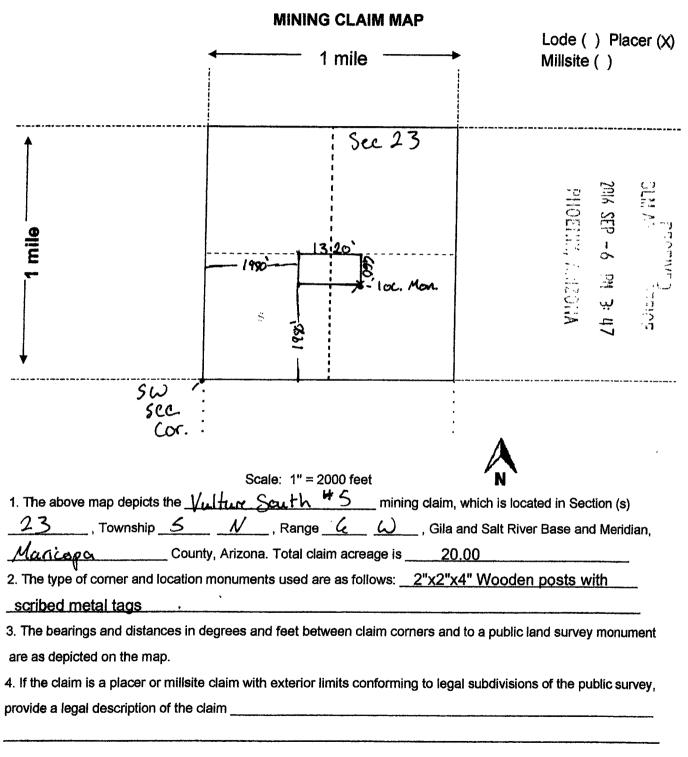

Colorado Springs, CO 80915

all right, title or interest in the following real property situated in Maricopa County, Arizona:

Claim: AMC # 439396 Vulture South #5, 20 Acre Placer Claim

Legal Description: Township 5 N, Range 6 W, Section 23, SE and SW Corridor